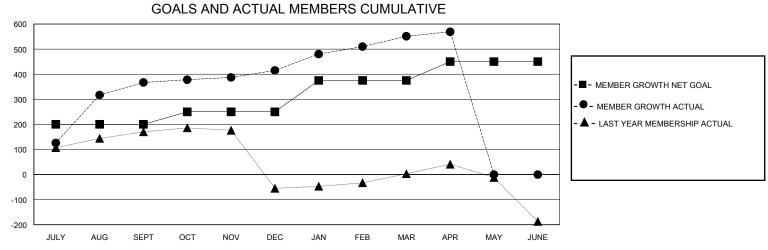

## District 322C3

Results as of: 4/30/2024

10

| GMT:                                        |               | LOC          | CATION INDIA  |                                             | GMT CA                |                         |                                                    |  |  |
|---------------------------------------------|---------------|--------------|---------------|---------------------------------------------|-----------------------|-------------------------|----------------------------------------------------|--|--|
| Clubs                                       |               |              |               | Members                                     |                       |                         |                                                    |  |  |
| RESULTS FOR 2023-2024                       |               |              |               | RESULTS FOR 2023-2024                       |                       |                         |                                                    |  |  |
| QUARTER                                     | NEW CLUB GOAL | NEW CLUBS    | DROPPED CLUBS | QUARTER MEMB                                | ER GROWTH NET<br>GOAL | MEMBER GROWTH<br>ACTUAL | DROPPED<br>MEMBERS ACTUAL<br>(including transfers) |  |  |
| JULY/AUG/SEPT<br>OCT/NOV/DEC<br>JAN/FEB/MAR | 3<br>0<br>3   | 10<br>0<br>4 | 2<br>0<br>0   | JULY/AUG/SEPT<br>OCT/NOV/DEC<br>JAN/FEB/MAR | 200<br>50<br>125      | 465<br>144<br>167       | 83<br>87<br>24                                     |  |  |

APR/MAY/JUNE

75

JUNE

MAY

33

## 

MAR

APR

FEB

JAN

| DROPPED CLUBS: 2 |     | 73 CLUBS OF 102 ADDED 1 OR MORE<br>NEW MEMBERS | GENDER DISTRIBUTION  MALE 2,789 (74.85%)  FEMALE 937 (25.15%) |               |       |
|------------------|-----|------------------------------------------------|---------------------------------------------------------------|---------------|-------|
| DROPPED MEMBERS  |     |                                                | FEWALE                                                        | 907 (20.1070) |       |
| DECEASED         | 10  | CLICK HERE FOR CUMULATIVE                      | TOTAL FAMILY UNIT MEMBERS                                     |               | 1,943 |
| CLUB CANCELLED 7 |     | MEMBERSHIP DATA                                | FAMILY MEMBERS PAYING HALF                                    |               | 1,213 |
| OTHER            | 187 |                                                | DUES                                                          |               | 1,210 |
| TOTAL            | 204 |                                                |                                                               |               |       |

APR/MAY/JUNE

AUG

JULY

SEPT

OCT

NOV

DEC